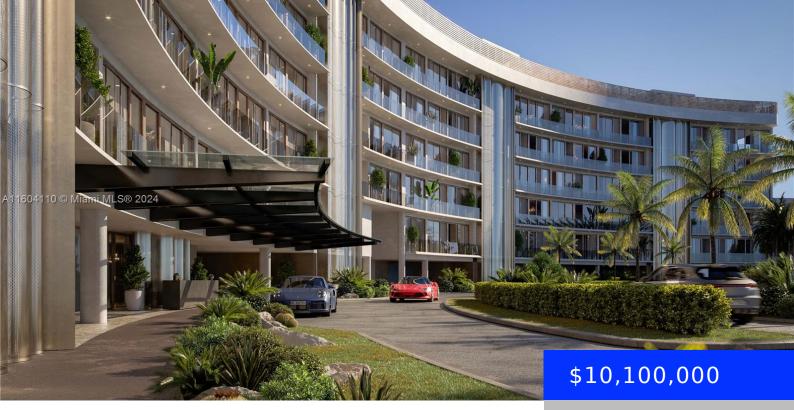

## 5 GROVE ISLE DR, MIAMI, FL, 33133

https://ritterproperties.com

Mare 301 in VITA AT GROVE ISLE – an exclusive waterfront sanctuary of 65 condominium residences on a private island will be delivered end of 2025. The residences is bathed in natural light coming through floor-to-ceiling windows with 10' ceilings that frame panoramic Biscayne Bay views. Expansive private outdoor spaces with a summer kitchen. Extensive [...]

## Basics

Date added: Added 2 months ago Bathrooms: 4 baths Area: 3798 sq ft SubdivisionName: Vita Grove Isle,MARE 301 GarageSpaces: 2 UnitNumber: M301 EntryLevel: 3 Bedrooms: 4 beds Half baths: 1 half bath Lot size, sq ft: 0 sq ft ListOfficeName: Cervera Real Estate Inc. View: Bay, Skyline, Water View ListAOR: Miami Association of REALTORS® MLS ID: A11604110

## **Building Details**

| Cooling features: Central Air, Electric | Year built: 2025                    |
|-----------------------------------------|-------------------------------------|
| ArchitecturalStyle: High Rise           | NewConstructionYN: No               |
| Building Name: Vita Grove Isle          | Exterior material: CBS Construction |
| Heating: Central, Electric              | Parking: No Trucks/Trailers, Valet  |