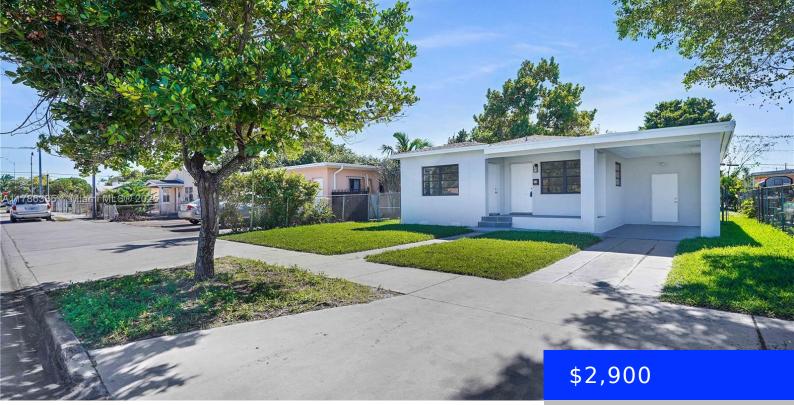

### 50 13TH ST, HIALEAH, FL, 33010

https://ritterproperties.com

Beautiful three bedroom, two bath single family home with patio & covered carport in highly coveted Hialeah. This amazing home has it, fully remodeled with new kitchen with New SS appliances, gorgeous counters & backsplash & white wash cabinetry. Bright & airy w/ natural light, New plumbing, AC, w/Classic plank vinyl wood floors & laundry [...]

### Basics

| Date added: Added 1 day ago                | Category: Single Family Residence     |
|--------------------------------------------|---------------------------------------|
| Type: Residential Lease                    | Status: Active                        |
| Bedrooms: 3 beds                           | Bathrooms: 2 baths                    |
| Half baths: 0 half baths                   | Lot size, sq ft: 6750 sq ft           |
| SubdivisionName: TOWN OF HIALEAH 1 ADDN AM | LeaseTerm: 1 Year With Renewal Option |
| ListOfficeName: RE/MAX Elevated            | View: Garden                          |
| ListAOR: Miami Association of REALTORS®    | EntryLevel: 1                         |
| MLS ID: A11786335                          |                                       |