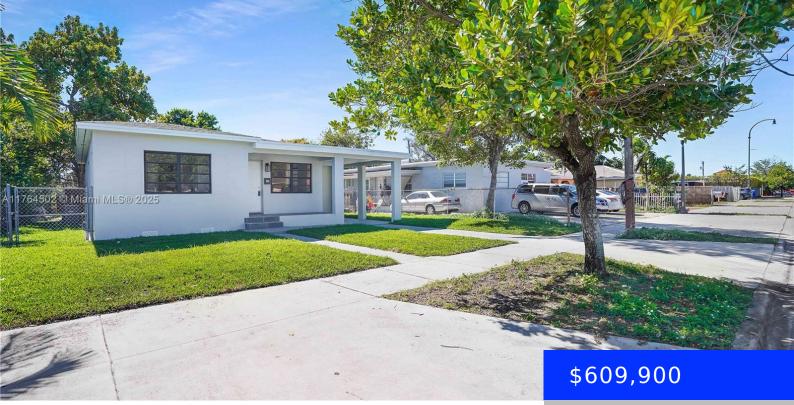

## 50 13TH ST, HIALEAH, FL, 33010

https://ritterproperties.com

Beautiful 3 bedroom, 1 bath single family home with large patio & covered carport in highly coveted Hialeah. This amazing home has it, fully remodeled with new kitchen with New SS appliances, gorgeous counters & backsplash & white wash cabinetry. Bright & airy w/ natural light, New plumbing, AC, w/Classic plank vinyl wood floors & [...]

## Basics

| Date added: Added 2 months ago          | Category: Single Family Residence          |
|-----------------------------------------|--------------------------------------------|
| Type: Residential                       | Status: Active                             |
| Bedrooms: 3 beds                        | Bathrooms: 2 baths                         |
| Half baths: 0 half baths                | <b>Area: 813</b> sq ft                     |
| Lot size, sq ft: 6750 sq ft             | SubdivisionName: TOWN OF HIALEAH 1 ADDN AM |
| ListOfficeName: RE/MAX Elevated         | View: Garden                               |
| ListAOR: Miami Association of REALTORS® | MLS ID: A11764502                          |