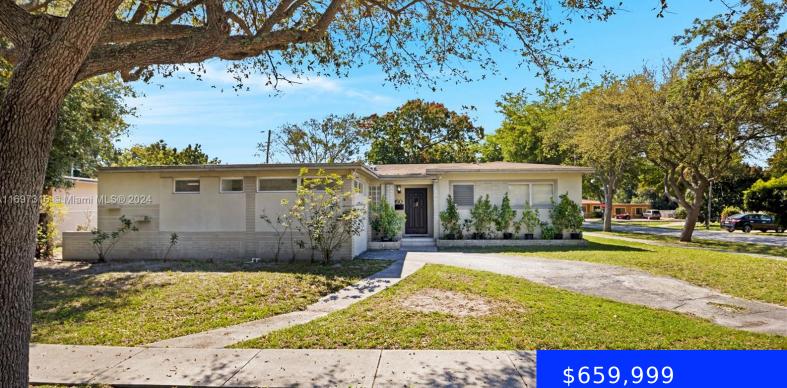

## 50 132ND TER, NORTH MIAMI, FL, 33161

https://ritterproperties.com

Nestled between I-95 and Biscayne Blvd in the quiet neighborhood of Breezeswept Estates, you will find this massive 2100+ square foot, 4 bedroom, 3 bathroom corner home! The living space is bright and open and the home has updated bathrooms and kitchen along with recessed lights, paint, doors/ knobs and so much more. The home [...]

## Basics

| Date added: Added 3 weeks ago                | Category: Single Family Residence          |
|----------------------------------------------|--------------------------------------------|
| Type: Residential                            | Status: Active                             |
| Bedrooms: 4 beds                             | Bathrooms: 3 baths                         |
| Half baths: 0 half baths                     | <b>Area: 2193</b> sq ft                    |
| Lot size, sq ft: 7758 sq ft                  | SubdivisionName: BREEZESWEPT ESTATES 2ND A |
| ListOfficeName: Optimar International Realty | View: None                                 |
| ListAOR: Miami Association of REALTORS®      | MLS ID: A11697316                          |

## **Building Details**

Cooling features: Ceiling Fan(s), Central Air ArchitecturalStyle: Detached, One Story Building Name: BREEZESWEPT ESTATES 2ND A Heating: None Year built: 1957 NewConstructionYN: No Roof: Shingle Parking: Driveway