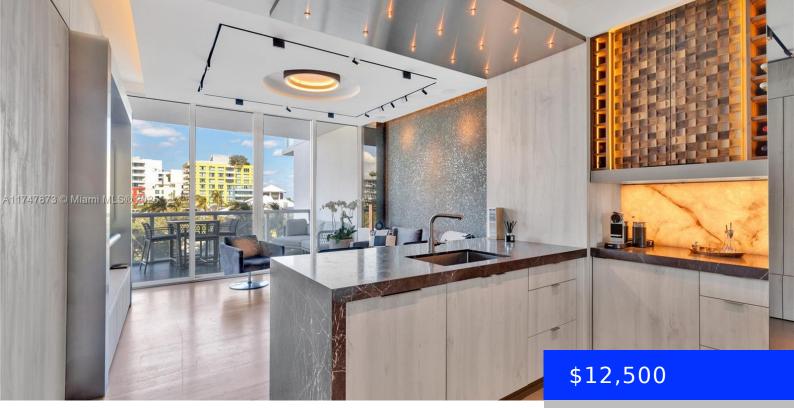

## 50 POINTE DR, MIAMI BEACH, FL, 33139

https://ritterproperties.com

Gorgeous one bedroom with ocean views in this just finished top designer unit which maximizes space at every turn. Brand new kitchen, bathroom, floors and spectacular furnishings throughout entire home. This bright and airy floor plan allows for easy transitions to the relaxation areas and flows to the extra large outdoor patio area overlooking south [...]

## Basics

| Date added: Added 3 months ago     | Category: Condominium                     |
|------------------------------------|-------------------------------------------|
| Type: Residential Lease            | Status: Active                            |
| Bedrooms: 1 bed                    | Bathrooms: 1 bath                         |
| Half baths: 0 half baths           | <b>Area: 640</b> sq ft                    |
| Lot size, sq ft: 0 sq ft           | SubdivisionName: CONTINUUM ON SOUTH BEACH |
| ListOfficeName: Luxe Living Realty | GarageSpaces: 1                           |
| UnitNumber: 613                    | ListAOR: Miami Association of REALTORS®   |
| EntryLevel: 6                      | MLS ID: A11747873                         |