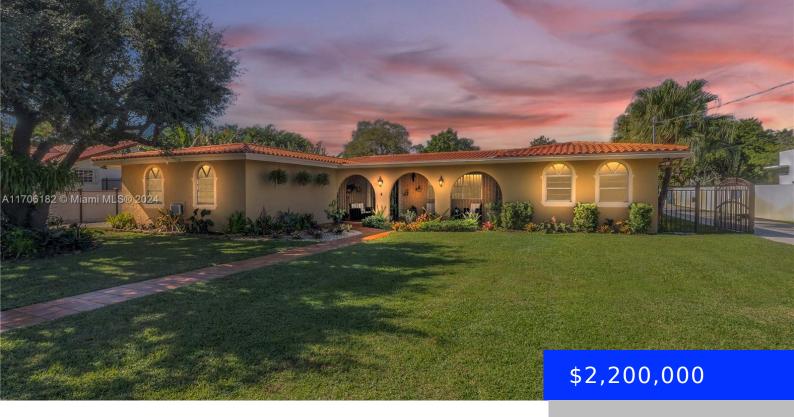

## 50 130TH AVE, MIAMI, FL, 33184

https://ritterproperties.com

Exceptional Multi-Unit property perfect for multigenerational families or income potential. Prime location near top schools such as Belen Jesuit Preparatory and Conchita Espinosa. The main house features 3/2 including a Roman tub and a family room. Permitted in-law suite with 2/1 provides excellent space for extended family or rental income. Property also includes two efficiencies [...]

- 5 beds
- 3 baths
- Residential
- Single Family Residence
- Active
- 4202 sq ft

## **Basics**

**Date added:** Added 4 weeks ago 
Category: Single Family Residence

**Type:** Residential **Status:** Active

**Bedrooms: 5** beds **Bathrooms: 3** baths

Half baths: 0 half baths Area: 4202 sq ft

## **Building Details**

**Cooling features:** Central Air **Year built:** 1973

ArchitecturalStyle: Attached, One Story NewConstructionYN: No

Building Name: SWEETWATER ESTS SUB Roof: Barrel Roof

**Heating:** Central **Parking:** Driveway, Guest, Other, Rv/Boat Parking

## **Amenities & Features**

**Features:** Attic, Built-in Features, Closet Cabinetry, Den/Library/Office, Family Room, First Floor Entry, French Doors, Garage Apartment, Garage Converted, Great Room, Maid/In-Law Quarters, Other, Pantry, Roman Tub, Separate Guest/In-Law Quarters, Storage, Studio Apartment, Utility Room/Laundry