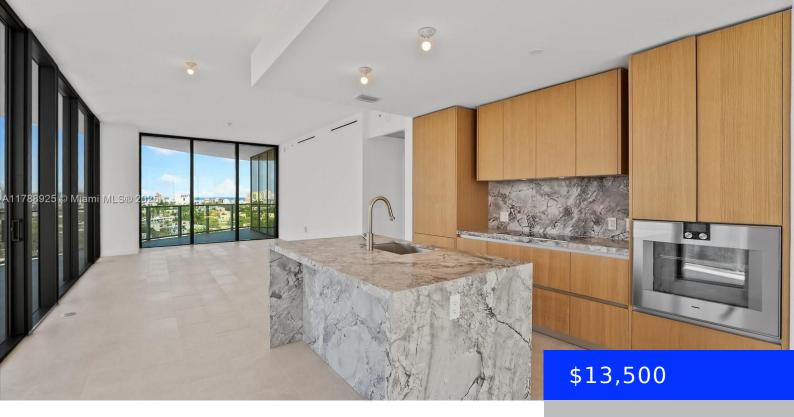

## 500 ALTON RD, MIAMI BEACH, FL, 33133

https://ritterproperties.com

This beautifully designed 2-bedroom, 2.5-bath residence features expansive open floor plans and soaring 10-foot ceilings with 10-foot-wide sliding glass doors leading to finished floor terraces. The custom kitchen by Gabellini Sheppard includes Gaggenau appliances, Italian-made cabinetry, stone countertops and an integrated wood-topped dining table. The primary suite offers large walk-in closets and a spa-like bath [...]