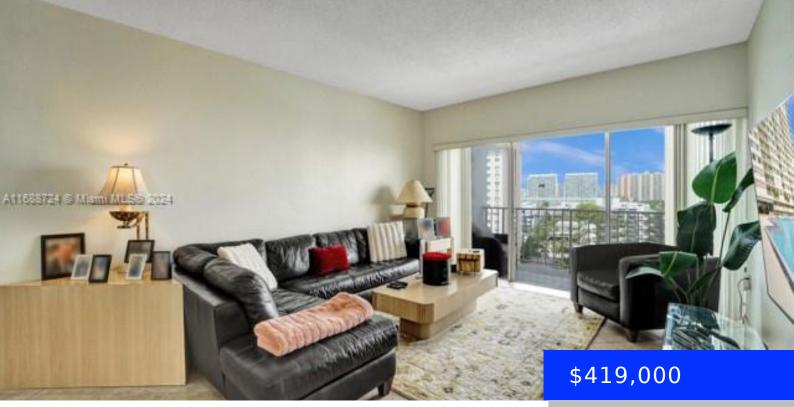

## 500 BAYVIEW DR, SUNNY ISLES BEACH, FL, 33160

https://ritterproperties.com

Spacious Corner Unit with wrap around balcony emcompassing skyline and water views. Largest unit in Arlen House with 1350 sq.ft of living space and lots of storage. The kitchen has an eat in area as well as a nice size dining room. The living/family room is cozy. The bedrooms are ample size with good closets. [...]

## Basics

Date added: Added 1 month ago Type: Residential Bedrooms: 2 beds Half baths: 0 half baths Lot size, sq ft: 0 sq ft Category: Condominium Status: Active Bathrooms: 2 baths Area: 1350 sq ft SubdivisionName: ARLEN HOUSE WEST CONDO,Arlen House GarageSpaces: 1 UnitNumber: 931 EntryLevel: 9

## **Building Details**

Cooling features: Central Air ArchitecturalStyle: Corner Unit, High Rise Building Name: Arlen House Parking: 1 Space, Assigned, Guest Year built: 1969 NewConstructionYN: No Heating: Central