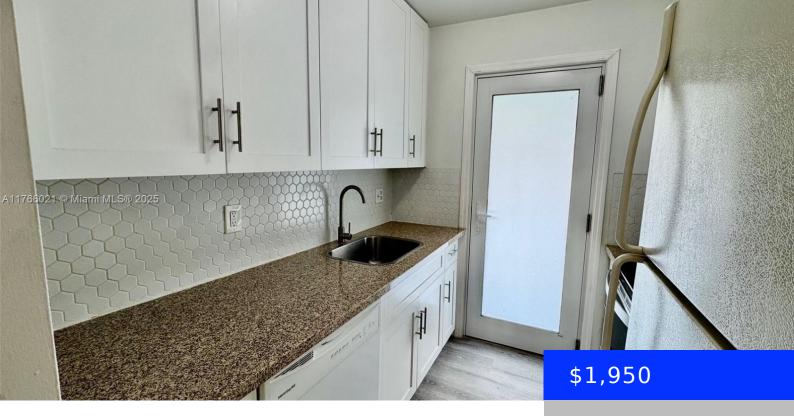

## 500 COUNTRY CLUB CIR, PLANTATION, FL, 33317

https://ritterproperties.com

FULLY RENOVATED 1 bed 1 1/2 bath unit, 500 E country club Circle Plantation neighborhood. On site pool and laundry . Pet friendly. Available April 1 Fast and easy approval

## Basics

| Date added: Added 2 months ago        | Category: Apartment                        |
|---------------------------------------|--------------------------------------------|
| Type: Residential Lease               | Status: Active                             |
| Bedrooms: 1 bed                       | Bathrooms: 1 bath                          |
| Half baths: 1 half bath               | <b>Area: 950</b> sq ft                     |
| Lot size, sq ft: 21591 sq ft          | SubdivisionName: COUNTRY CLUB ESTATES UNIT |
| LeaseTerm: 1 Year With Renewal Option | ListOfficeName: Golani Realty Inc          |
| UnitNumber: 6                         | ListAOR: Miami Association of REALTORS®    |
| EntryLevel: 2                         | MLS ID: A11766021                          |