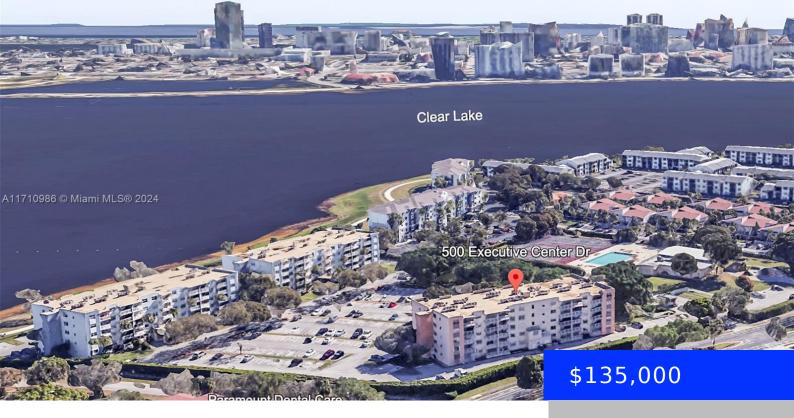

## 500 EXECUTIVE CENTER DR, WEST PALM BEACH, FL, 33401

https://ritterproperties.com

Spacious 1 bedroom 1 bath condo in very secure community. Laundry facilities on each floor. Gated community with secured buildings. Community has pool, clubhouse, tennis courts and is close to 195 and downtown.

## **Basics**

**Type:** Residential **Status:** Active

**Bedrooms: 1** bed **Bathrooms: 1** bath

Half baths: 0 half baths Area: 704 sq ft

**Lot size, sq ft: 0** sq ft **SubdivisionName:** BREAKWATERS OF THE PALM B

ListOfficeName: Beachfront Realty Inc GarageSpaces: 1
View: Other View UnitNumber: 1C

**ListAOR:** Miami Association of REALTORS® **EntryLevel:** 1

**MLS ID:** A11710986

## **Building Details**

**Cooling features:** Central Air **Year built:** 1979

NewConstructionYN: No Building Name: BREAKWATERS OF THE PALM

Exterior material: CBS Construction Heating: Central

Parking: 1 Space