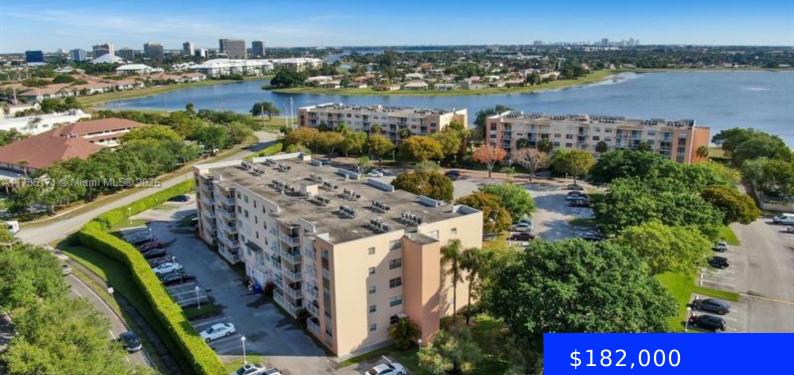

## 500 EXECUTIVE CENTER DR, WEST PALM BEACH, FL, 33401

https://ritterproperties.com

Experience this beautiful 2 bed/ 2 bath unit located in Gated Community: Breakwaters Palm Beaches. Location, Location- only minutes to Palm Beach Outlets, Downtown WPB, City Place, Parks, Beach, Airport, & more. Enjoy your Renovated Kitchen w/ granite countertops, S/S appliances. Tile flooring throughout. Huge walk-in closet in the bedroom. Enjoy relaxing views from your [...]

## Basics

Date added: Added 1 day ago Type: Residential Bedrooms: 2 beds Half baths: 0 half baths Lot size, sq ft: 0 sq ft ListOfficeName: Vesta Realty LLC UnitNumber: 4A EntryLevel: 4 Category: Condominium Status: Active Bathrooms: 2 baths Area: 960 sq ft SubdivisionName: BREAKWATERS View: Other View ListAOR: Miami Association of REALTORS® MLS ID: A11736171

## **Building Details**

Cooling features: Central Air NewConstructionYN: No Exterior material: CBS Construction Parking: 1 Space Year built: 1979 Building Name: BREAKWATERS Heating: Central