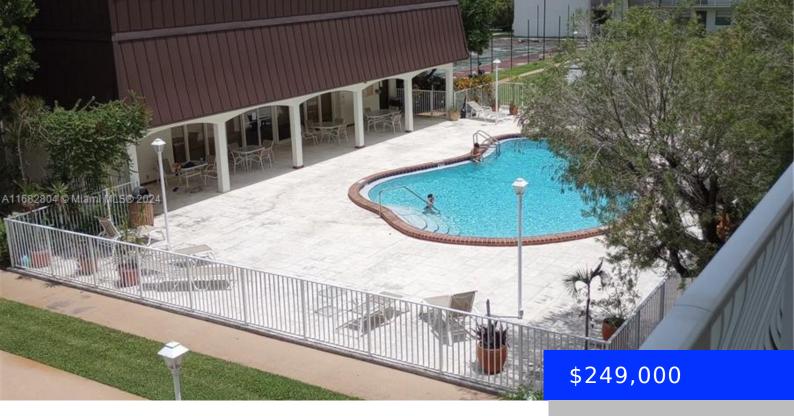

500 2ND ST, DANIA BEACH, FL, 33004

https://ritterproperties.com

Investment Opportunity – 2/2 No Age restrictions. Can be rented right away after purchase. 2 miles from the Beach, Next to the Dania Beach Casino, Very close to Ft. Lauderdale International Airport and to the new Dania Point's development. Excellent Complex with Pool, Bbq area, Exercise room, Basketball and Tennis Courts (under renovation). Special assessment [...]

## **Amenities & Features**

Features: Other Amenities: Dishwasher, Electric Range, Refrigerator Waterfront available: No AttachedGarageYN: No

PoolPrivateYN: No

Security Features: No Security ExteriorFeatures: Other, Tennis Court(s)