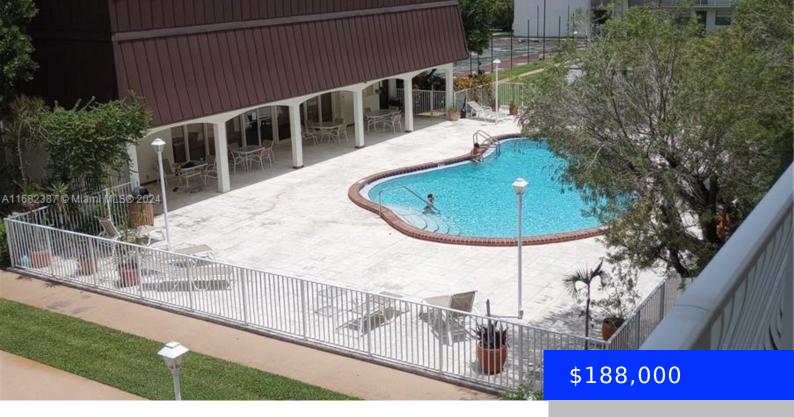

## **500 2ND ST, DANIA BEACH, FL, 33004**

https://ritterproperties.com

Tenant in place paying \$1,700 Lease ends 8/15/25. HOA requires a minimum credit score of 650. Building has pool, laundry, BBQ area, fitness center, tennis court and club house. Seller will pay the special assessment in full at closing. Tennis courts in process of being completed. 40 year cert. completed. Please text for showings

## **Amenities & Features**

**Features:** Other **Security Features:** No Security

**Amenities:** Electric Range, Refrigerator **ExteriorFeatures:** Other, Barbeque, Tennis Court(s)

Waterfront available: No GarageYN: No AttachedGarageYN: No CoolingYN: Yes PoolPrivateYN: No FireplaceYN: No