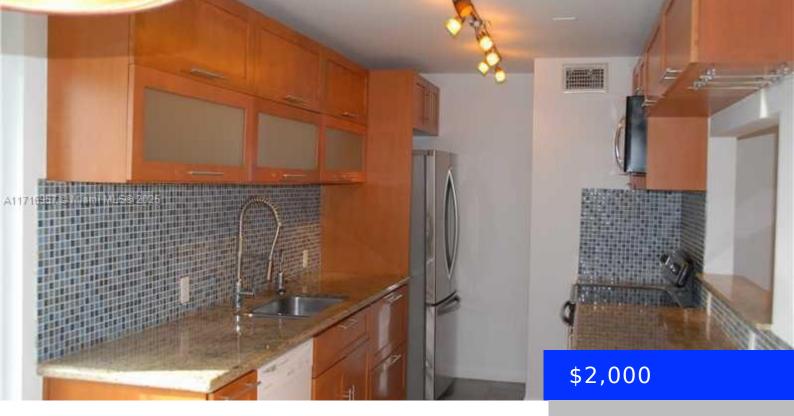

## **500 2ND ST, DANIA BEACH, FL, 33004**

https://ritterproperties.com

Remodeled corner unit in excellent area! Spacious 2 bed, 2 bath unit with granite counter tops in kitchen and hurricane shutters. 2 assigned parking spaces (171 and 172) Prime location near beach, shops and casino. East of US1. Per association must have 650 credit score

## **Basics**

**Type:** Residential Lease **Status:** Active

**Bedrooms: 2** beds **Bathrooms: 2** baths

**Lot size, sq ft: 0** sq ft **SubdivisionName:** Palm Village Club Condo

**ListOfficeName:** First Pro International Rlty **UnitNumber:** 407

## **Amenities & Features**

**Amenities:** Microwave, Refrigerator **ExteriorFeatures:** Barbeque

PoolFeatures: In Ground Waterfront available: No

GarageYN: No AttachedGarageYN: No

CoolingYN: No PoolPrivateYN: No