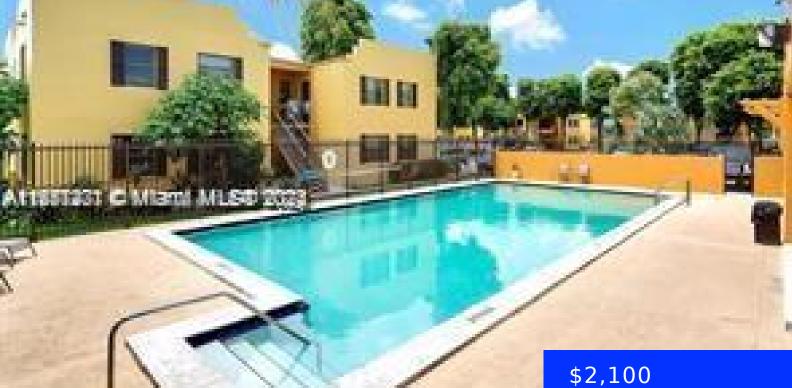

## 500 114TH AVE, SWEETWATER, FL, 33172 https://ritterproperties.com

GREAT APARTMENT ON SECOND FLOOR IN WONDERFUL SOLEIL LAKE CONDOMINIUM. EXCELLENT LOCATION IN FONTAINEBLEAU AREA. CLOSE TO MALLS, SCHOOLS AND EXPRESSWAYS. 1 BEDROOMS/1 BATHS, ALL TILED FOR A ASSOCIATION INCLUDES WATER, EXTERIOR INSURANCE, POOL, CLUBHOUSE AND TRASH PICK UP. TEXT LISTING AGENT FOR APPOINTMENT OR SHOWING **REQUEST.** 

## **Amenities & Features**

| Features: Second Floor Entry                                         | Security Features: Key Card Entry |
|----------------------------------------------------------------------|-----------------------------------|
| <b>Amenities:</b> Electric Range, Microwave, Refrigerator,<br>Washer | CommunityFeatures: Gated          |
| PoolFeatures: Above Ground                                           | Waterfront available: No          |
| GarageYN: No                                                         | AttachedGarageYN: No              |
| CoolingYN: No                                                        | PoolPrivateYN: No                 |
| FireplaceYN: No                                                      |                                   |