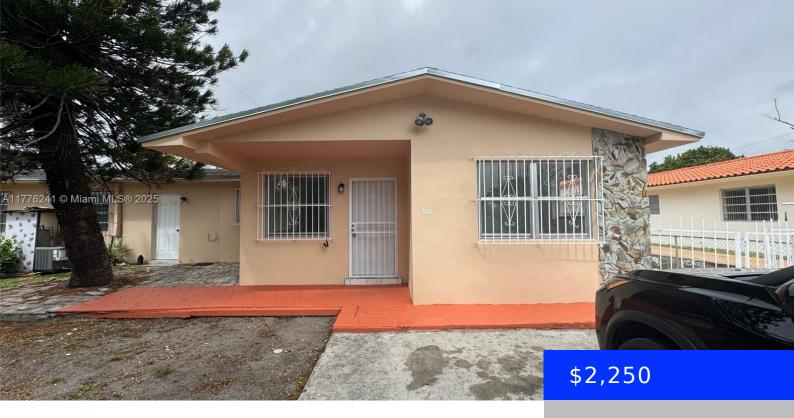

## 500 43RD PL, MIAMI, FL, 33126

https://ritterproperties.com

Duplex unit ground level, with garden and little back yard, pet OK, ceramic floor, parking available, centrally located. Water and electricity included.

- 2 beds
- 1 bath
- Residential Lease
- Multi Family
- Active
- 1150 sq ft

## **Basics**

Date added: Added 2 days ago

**Type:** Residential Lease

Bedrooms: 2 beds

Half baths: 0 half baths

Lot size, sq ft: 3920 sq ft

**LeaseTerm:** 1 Year With Renewal Option

UnitNumber: B

MLS ID: A11776241

Category: Multi Family

**Status:** Active

Bathrooms: 1 bath

**Area: 1150** sq ft

SubdivisionName: WATERMAN PARK

**ListOfficeName:** Most Trusted Investments LLC

**ListAOR:** Miami Association of REALTORS®