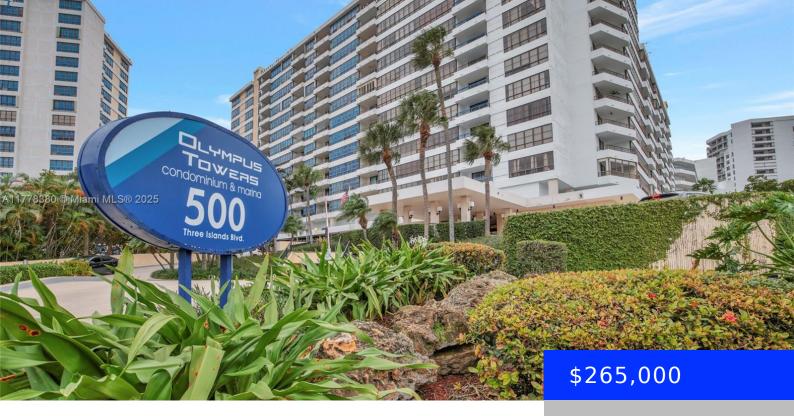

## 500 THREE ISLANDS BLVD, HALLANDALE BEACH, FL, 33009

https://ritterproperties.com

Step into unparalleled elegance and tranquility with The Prestigious Olympus Towers at Three Islands. Revel in the regal ambiance that defines this natural gem, where luxury and beauty converge to offer you an unparalleled living experience. Perched amidst breathtaking views of the Diplomat, Intracoastal, Marina, and Pool views, each glance from your window is a [...]

## **Basics**

Type: Residential Status: Active

Bedrooms: 1 bed Bathrooms: 1 bath

Half baths: 1 half bath

Area: 828 sq ft

Lot size, sq ft: 0 sq ft

SubdivisionName: OLYMPUS CONDO

PHASE

## **Building Details**

**Cooling features:** Central Air **Year built:** 1974

ArchitecturalStyle: High Rise NewConstructionYN: No

**Building Name:** OLYMPUS TOWERS **Exterior material:** CBS Construction