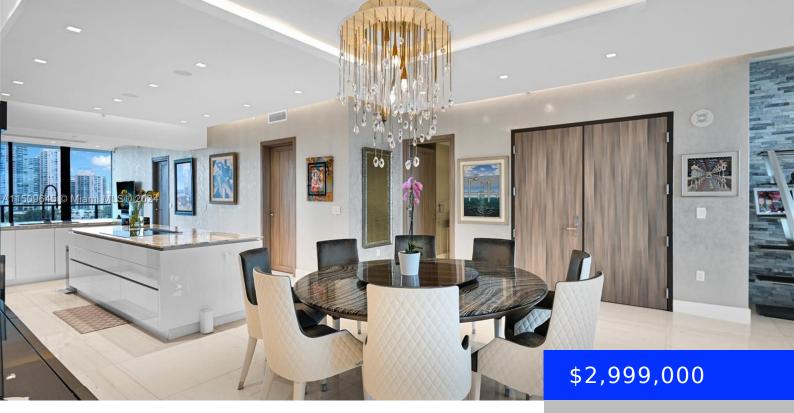

## 5000 ISLAND ESTATES DR, AVENTURA, FL, 33160

https://ritterproperties.com

Experience the exceptional at Prive's exclusive 8-acre private island, surrounded by waterfront. Residence 803 is a stunning 3-bedroom, 4.5-bathroom unit with an additional staff room, encompassing 2,750 square feet. This remarkable flow-through unit offers direct views of the ocean, Intracoastal, and the city skyline. Crafted with the utmost attention to detail, this magnificent residence features [...]