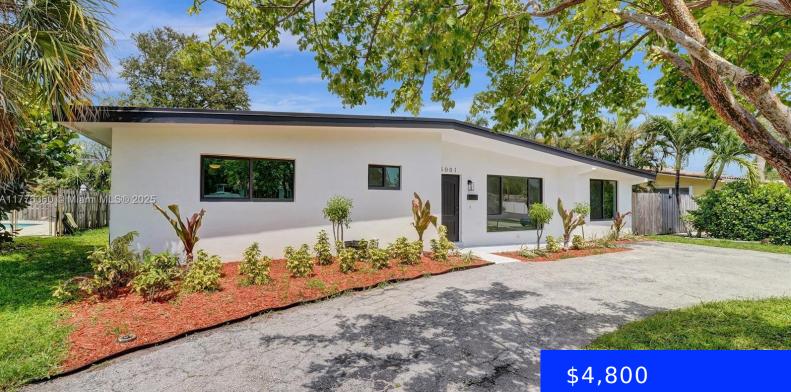

## 5001 23RD AVE, LIGHTHOUSE POINT, FL, 33064

https://ritterproperties.com

This property features 4 Bedrooms, 3 Bathrooms, a spacious backyard with a gazebo and a pool, perfect for gathering with family and hosting a barbecue, impact windows and doors and a Very good location.

## **Basics**

Date added: Added 3 weeks ago Type: Residential Lease Bedrooms: 4 beds Half baths: 0 half baths Lot size, sq ft: 7500 sq ft LeaseTerm: 1 Year With Renewal Option,Short Term Lease View: Pool MLS ID: A11776360 Category: Single Family Residence Status: Active Bathrooms: 3 baths Area: 1434 sq ft SubdivisionName: DEER-POMP ESTATES ListOfficeName: United Realty Group Inc.