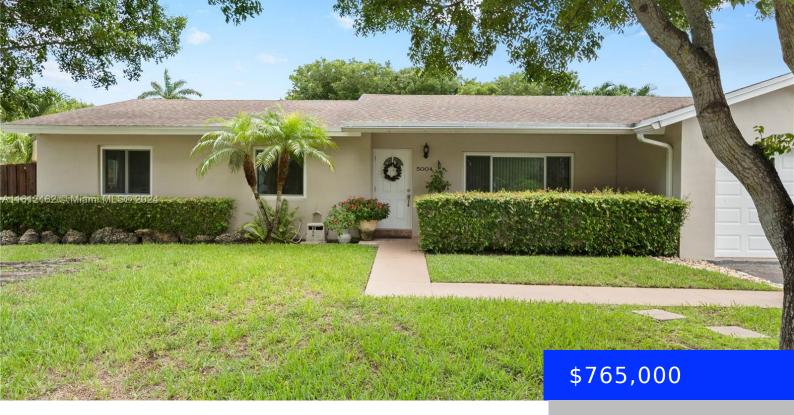

## 5004 140TH CT, MIAMI, FL, 33175

https://ritterproperties.com

Lovely One Story, Corner Lot Single Family Home situated within the Bent Tree neighborhood with Homeowner association of only \$125 Yearly. This Home features 1,716 sq ft of living area which includes 4 bedrooms, 3 bathrooms, impact windows/doors (except in the bathrooms) and tiled flooring throughout the majority of the home. A bright kitchen with [...]

## **Basics**

**Date added:** Added 2 months ago 

Category: Single Family Residence

**Type:** Residential **Status:** Active

**Bedrooms: 4** beds **Bathrooms: 3** baths

**Lot size, sq ft: 8250** sq ft **SubdivisionName:** BENT TREE WEST

## **Building Details**

Cooling features: Ceiling Fan(s), Central Air, Electric Year built: 1979

ArchitecturalStyle: Detached, One Story NewConstructionYN: No

Building Name: BENT TREE WEST Exterior material: CBS Construction