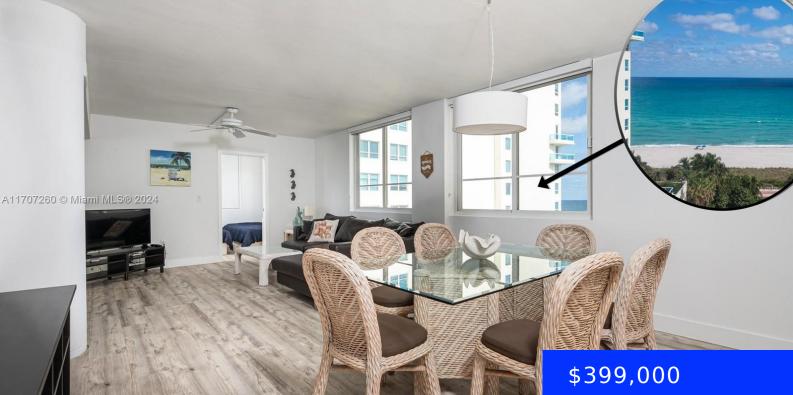

## 5005 COLLINS AVE, MIAMI BEACH, FL, 33140

https://ritterproperties.com

Welcome to paradise!! This gorgeous two bedroom with direct ocean views boasts a popular split bedroom floor plan. Unit features laminate wood flooring & neutrally painted throughout; high impact windows to soak in natural lighting and ocean views! Large master bedroom with walk-in closet, plenty of storage and an open concept for entertaining. Located in [...]

## Basics

Date added: Added 3 weeks ago Category: Condominium Type: Residential Status: Active Bedrooms: 2 beds Bathrooms: 1 bath Half baths: 0 half baths Area: 964 sq ft SubdivisionName: THE CARRIAGE CLUB NORTH Lot size, sq ft: 0 sq ft С ListOfficeName: Compass Florida, LLC GarageSpaces: 2 View: Ocean View, Direct Ocean, Water View UnitNumber: 1225 **ListAOR:** Miami Association of REALTORS® EntryLevel: 12 MLS ID: A11707260