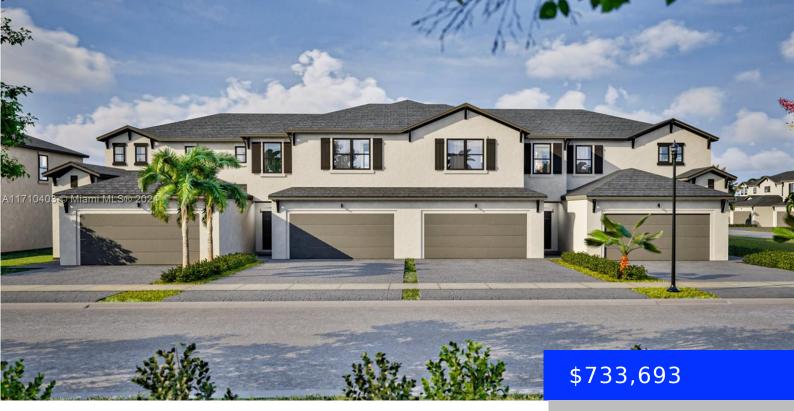

## **5009 PEACOCK WAY, DANIA BEACH, FL, 33312** https://ritterproperties.com

Optimized for increased functionality, this new two-story home features a modern open layout connecting a chef-inspired kitchen with a center island, an intimate dining room and a spacious family room on the first floor. Nearby is a fenced-in rear patio to offer seamless indoor-outdoor living. Residing on the second floor are all three bedrooms to [...]

- 3 beds
- 2 baths
- Residentia
- Townhouse
- Active
- 1689 sq ft

## Basics

Date added: Added 2 weeks ago Type: Residential Bedrooms: 3 beds Half baths: 1 half bath Lot size, sq ft: 0 sq ft ListOfficeName: Lennar Realty Inc View: Lake EntryLevel: 1 Category: Townhouse Status: Active Bathrooms: 2 baths Area: 1689 sq ft SubdivisionName: Dania Preserve GarageSpaces: 2 ListAOR: Miami Association of REALTORS® MLS ID: A11710403

## **Building Details**

| Cooling features: Central Air     | Year built: 2024                          |
|-----------------------------------|-------------------------------------------|
| ArchitecturalStyle: Patio/Cluster | NewConstructionYN: No                     |
| Building Name: Dania Preserve     | Exterior material: CBS Construction       |
| Heating: Central                  | Parking: 2 Or More Spaces, Covered, Guest |