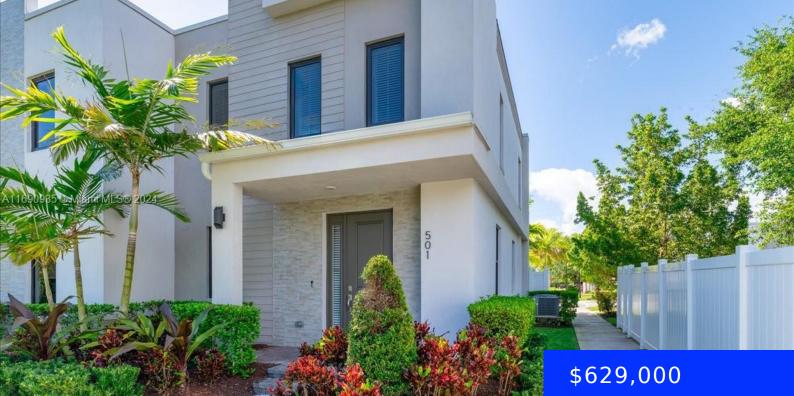

# 501 17TH ST, FORT LAUDERDALE, FL, 33311

https://ritterproperties.com

Discover this beautiful corner/end unit with REAL HURRICANE PROOF WINDOWS & DOORS, beautiful landscape community of 45 units. QUICK MOVE-IN, AS FAST AS 2 WEEKS OR FIRST WEEK OF JANUARY. Entering the main entry, you will find an open floor plan. A kitchen with quartz countertops, spacious island, custom cabinetry, 2 extra-large pantries and a [...]

### Basics

Date added: Added 2 weeks agoCategoType: ResidentialStatusBedrooms: 4 bedsBathroHalf baths: 1 half bathTotal rArea: 1900 sq ftLot sizSubdivisionName: GARDENIA PARKListOffView: Other ViewListAOEntryLevel: 1MLS ID

## **Building Details**

| Cooling features: Ceiling Fan(s), Central Air | Year built: 2022             |  |
|-----------------------------------------------|------------------------------|--|
| NewConstructionYN: No                         | Building Name: GARDENIA PARK |  |
| Exterior material: Stucco                     | Heating: Central             |  |
| Parking: Covered, Guest                       |                              |  |