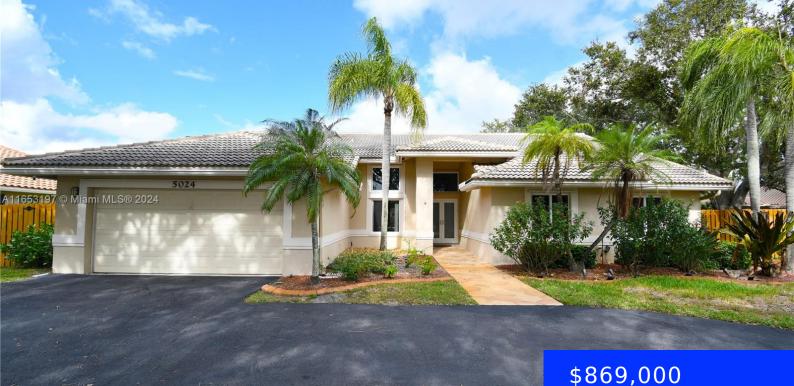

#### 5024 97TH DR, CORAL SPRINGS, FL, 33076

https://ritterproperties.com

Stunning home situated on a spacious 1/3-acre corner lot on a picturesque street lined with mature oak trees. It boasts exceptional curb appeal with an expansive front lawn, manicured landscaping, a circular driveway, and an elegant double-glass door entry. Enjoy direct views of the beautiful pool area. The interior features volume ceilings, impact glass windows [...]

### Basics

| Date added: Added 4 weeks ago | Category: Single Family Residence            |
|-------------------------------|----------------------------------------------|
| Type: Residential             | Status: Active                               |
| Bedrooms: 5 beds              | Bathrooms: 3 baths                           |
| Half baths: 0 half baths      | <b>Area: 2688</b> sq ft                      |
| Lot size, sq ft: 15546 sq ft  | SubdivisionName: NORTH SPRINGS,North Springs |
| ListOfficeName: LoKation      | GarageSpaces: 2                              |
| View: Garden, Pool            | ListAOR: Miami Association of REALTORS®      |
| MLS ID: A11653197             |                                              |

# **Building Details**

Cooling features: Ceiling Fan(s), Central Air ArchitecturalStyle: Detached, One Story Building Name: NORTH SPRINGS Roof: Curved/S-Tile Roof Parking: Circular Driveway Year built: 1989 NewConstructionYN: No Exterior material: CBS Construction Heating: Central

## **Amenities & Features**

**Features:** First Floor Entry, Roman Tub, Utility Room/Laundry, Vaulted Ceiling(s), Volume Ceilings, Walk-In Closet(s)

CommunityFeatures: Underground Utilities PoolFeatures: In Ground GarageYN: Yes CoolingYN: Yes