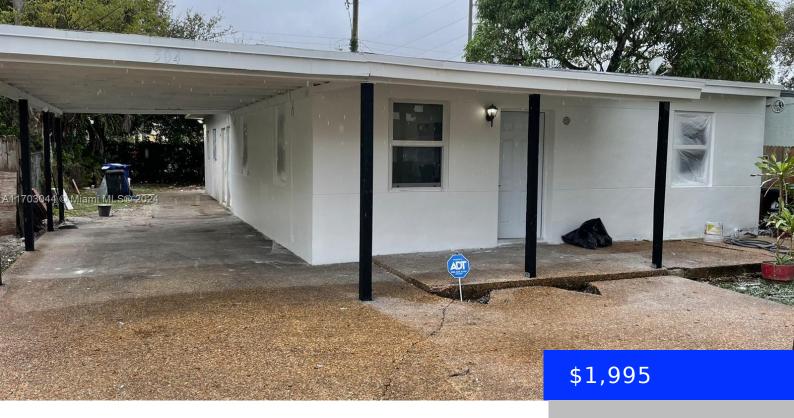

## 504 15TH AVE, FORT LAUDERDALE, FL, 33311

https://ritterproperties.com

RENOVATED FULL 2/2 UNIT IN THIS NICE DUPLEX. LOCATED CLOSET O EVERYTHING. IMPACT WINDOWS, NEW FLOOR AND NEW KITCHEN, NEW BATHROOM ETC.

- 2 heds
- 2 baths
- Residential Lease
- Multi Family
- Active
- 1522 sq ft

## **Basics**

**Type:** Residential Lease **Status:** Active

**Bedrooms: 2** beds **Bathrooms: 2** baths

**Lot size, sq ft: 5555** sq ft **SubdivisionName:** FIRST ADD TO TUSKEGEE PAR

**LeaseTerm:** 1 Year With Renewal Option **ListOfficeName:** Wharton Realty Group, LLC

## **Building Details**

MLS ID: A11703044

Year built: 1949 NewConstructionYN: No

Building Name: FIRST ADD TO TUSKEGEE PAR Parking: 2 Spaces