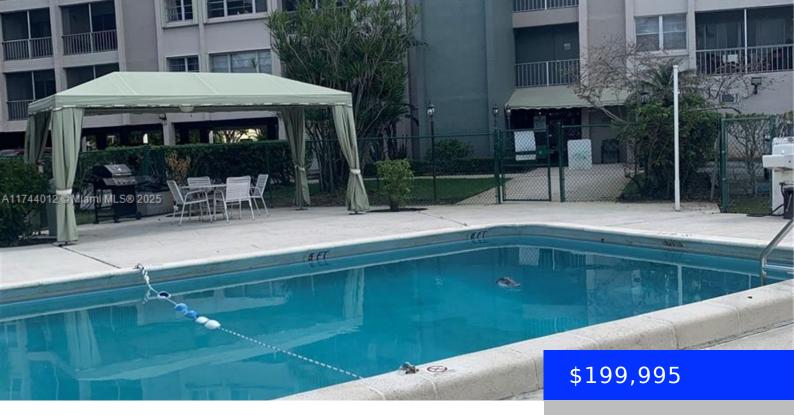

## 505 SPENCER DR, WEST PALM BEACH, FL, 33409

https://ritterproperties.com

Beautifully remodeled 2 bedroom/2 bathroom unit with washer and dryer in a great location. Updated Floors, kitchen and bathrooms. Amenities include pool, and secured parking. Centrally located near good schools, restaurants, shopping centers and highways. Building does not have reserves but you can purchase the unit with 10% down using our finance company.

## **Amenities & Features**

**Features:** Elevator, First Floor Entry, Lobby **Security Features:** Elevator Secure

Amenities: Dryer, Electric Range, Microwave, ExteriorFeatures: Open Balcony

Refrigerator