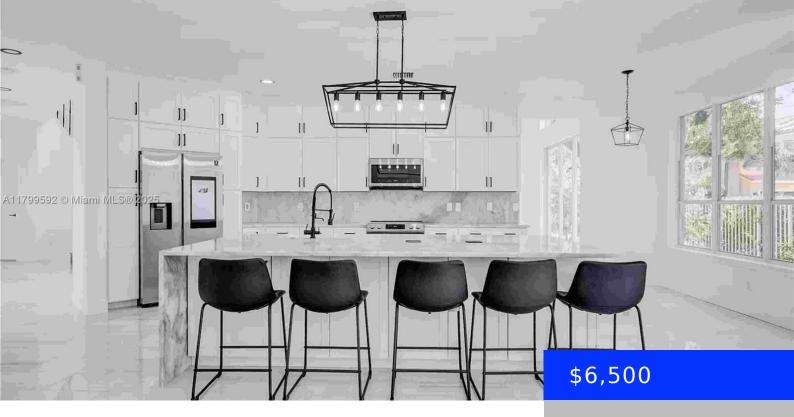

## **5050 GREENWICH PRESERVE CT, BOYNTON BEACH, FL, 33436**

https://ritterproperties.com

Fully remodeled 5BD|2.5BA plus LOFT, 3 car garage, and 3000+ sqft under air home at the Colony Preserve. Enter into eye catching Great Room with 18 ft cathedral ceilings allowing for lots of natural light. Updated custom kitchen with oversized island with natural quartzite counter tops, SS smart appliances, handsfree faucet, wine refrigerator plus farm [...]