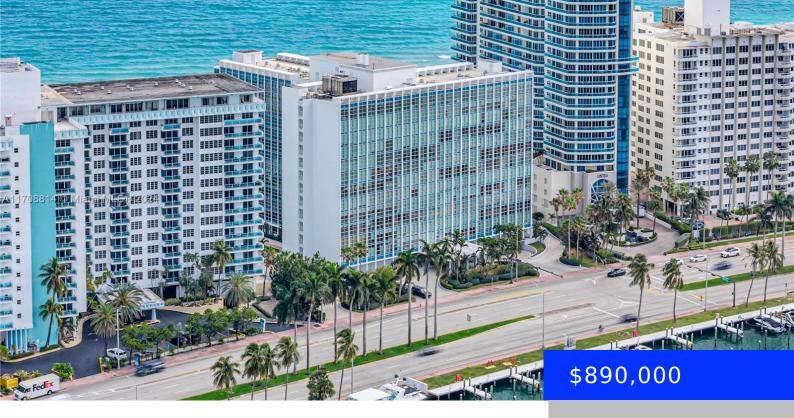

## 5055 COLLINS AVE, MIAMI BEACH, FL, 33140

https://ritterproperties.com

Penthouse corner-unit rarely available at the Crystal House Condo. Located in Miami Beach's "Millionaire Row", this oceanfront complex is an architectural masterpiece designed by Miami Beach's most famous architect & modernist, Morris Lapidus. The condo unit features newly installed, floor-to-ceiling impact glass windows which boasts incredible panoramic views of Indian Creek, Biscayne Bay, & the [...]

## **Basics**

**Type:** Residential **Status:** Active

**Bedrooms: 2** beds **Bathrooms: 3** baths

Half baths: 0 half baths Area: 1660 sq ft

Lot size, sq ft: 0 sq ft SubdivisionName: CRYSTAL HOUSE CONDO

ListOfficeName: Florida Capital Realty GarageSpaces: 1

## **Building Details**

**Cooling features:** Central Air **Year built:** 1961

ArchitecturalStyle: Corner Unit, High Rise NewConstructionYN: No

**Building Name:** Crystal House Condo **Heating:** Central