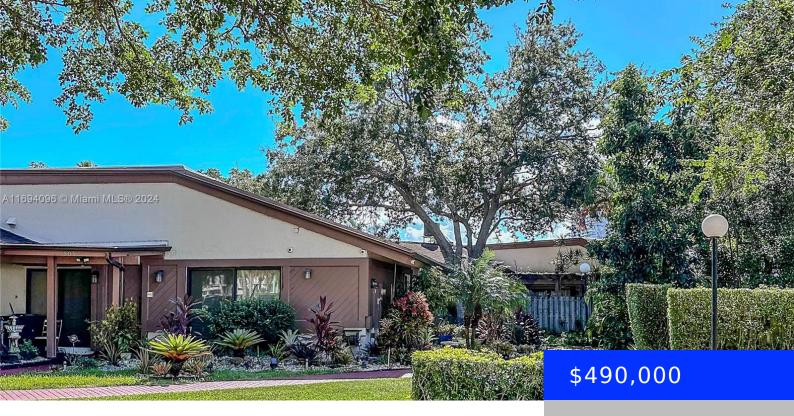

## 509 LESLIE DR, HALLANDALE BEACH, FL, 33009

https://ritterproperties.com

Welcome to a refined 3Beds/2Baths haven in Hallandale Beach. This timeless residence boasts a spacious 1624 sqft floor plan, equipped with high impact windows, marble floors, stainless steel kitchen appliances as well washer and dryer. It offers a wonderful opportunity for personal touches and updates to truly make it your own. Park effortlessly with two [...]

## **Basics**

**Type:** Residential **Status:** Active

**Bedrooms: 3** beds **Bathrooms: 2** baths

Half baths: 0 half baths Area: 1624 sq ft

Lot size, sq ft: 0 sq ft SubdivisionName: HARBOURWOOD SKETCH OF