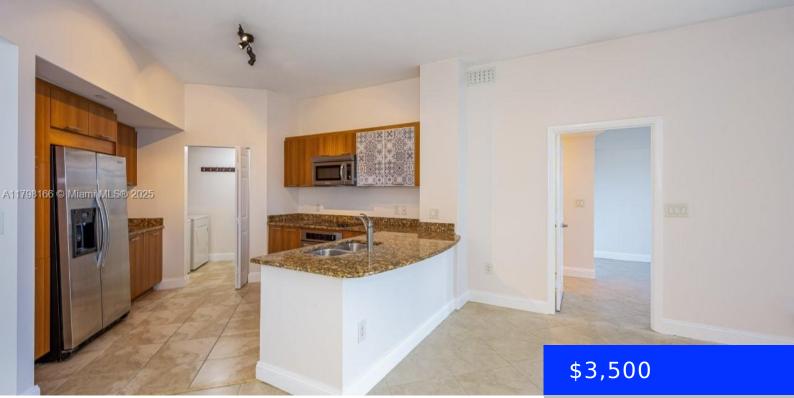

## 510 84TH AVE, PLANTATION, FL, 33324

https://ritterproperties.com

Amazing 2 bedroom 2 bathroom + Den on the top floor at Veranda – Amenities Include: Porcelain tile throughout – Granite Countertops-Stainless Steel Kitchen Appliances-European Cabinetry-Marble Shower and Soaking Bathtub-Smart Key FOB Entry into Building-Washer and Dryer-Elegantly Appointed Lobby-Resort-Style Tropical Pool and Jacuzzi-24-Hour Manned Security at Front Desk-Tech Security System-Fitness Center-Dry Sauna and more. Maintenance [...]

**Features:** Sauna, Walk-In Closet(s)

**Amenities:** Dishwasher, Disposal, Dryer, Electric Range, Microwave, Refrigerator, Self Cleaning Oven, Washer

ExteriorFeatures: Lighting, Open Balcony

Waterfront available: No AttachedGarageYN: Yes