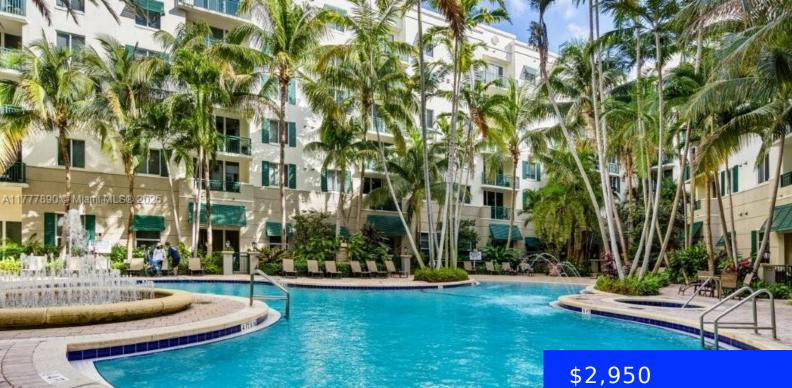

**510 84TH AVE, PLANTATION, FL, 33324** 

https://ritterproperties.com

Beautiful 2 Bed 2 Bath Condo. Stainless steel kitchen appliances, granite countertop. Washer & Dryer inside the unit. Nice size balcony, with 2 assigned parking spaces. Great amenities the building offers a plush lounge, multi-media library, a full bar and a private party area & beach Pool. Excellent location, walking Distance to a charming village [...]

## **Basics**

| Date added: Added 1 month ago         | Category: Condominium                              |
|---------------------------------------|----------------------------------------------------|
| Type: Residential Lease               | Status: Active                                     |
| Bedrooms: 2 beds                      | Bathrooms: 2 baths                                 |
| Half baths: 0 half baths              | <b>Area: 1144</b> sq ft                            |
| Lot size, sq ft: 0 sq ft              | SubdivisionName: VERANDA CONDO,Veranda Condominium |
| LeaseTerm: 1 Year With Renewal Option | ListOfficeName: Gambino Real Estate Corp.          |
| GarageSpaces: 2                       | View: Pool                                         |
| UnitNumber: 638                       | ListAOR: Miami Association of REALTORS®            |
| EntryLevel: 6                         | MLS ID: A11777890                                  |

**PoolFeatures:** Heated

GarageYN: Yes

CoolingYN: Yes

FireplaceYN: No