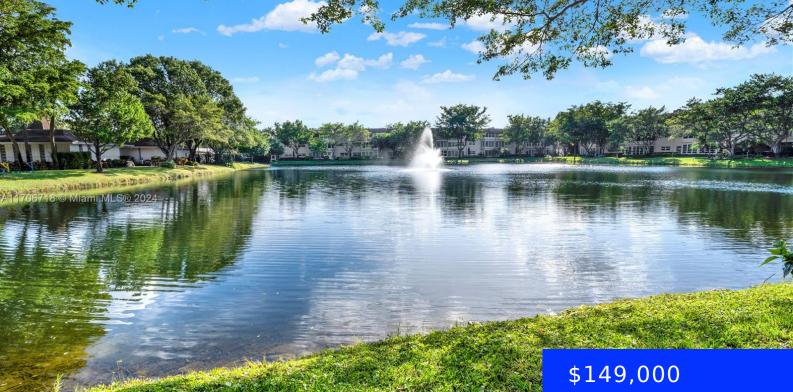

## 5102 36TH ST, LAUDERDALE LAKES, FL, 33319

https://ritterproperties.com

Step into this stunning 1-bedroom, 1-bath condo in the highly desirable Hawaiian Gardens Phase 4, Elderberry Building! Fully renovated with modern finishes, this first-floor unit boasts gorgeous tile floors throughout, a breathtaking kitchen with allnew appliances, Brand new A/C, a beautifully remodeled bathroom, and a spacious walk-in closet. Enjoy serene water views in this HOPA-verified [...]

- 1 bed
- 1 bath
- Residentia
- Condominium
- Active
- 684 sq ft

Basics

| Date added: Added 5 months ago                               | Category: Condominium                        |
|--------------------------------------------------------------|----------------------------------------------|
| Type: Residential                                            | Status: Active                               |
| Bedrooms: 1 bed                                              | Bathrooms: 1 bath                            |
| Half baths: 0 half baths                                     | <b>Area: 684</b> sq ft                       |
| Lot size, sq ft: 0 sq ft                                     | SubdivisionName: ELDERBERRY GARDENS<br>CONDO |
| ListOfficeName: Keller Williams Realty<br>Premier Properties | View: Garden View, Lake                      |
| UnitNumber: 408                                              | ListAOR: Miami Association of REALTORS®      |
| EntryLevel: 1                                                | MLS ID: A11706718                            |