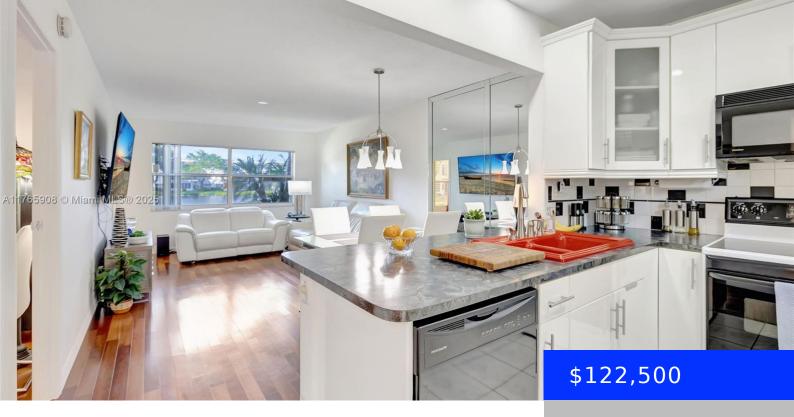

## 5103 35TH ST, LAUDERDALE LAKES, FL, 33319

https://ritterproperties.com

Stunning 1-bedroom, 1-bathroom unit located on the 1st floor of the desirable Hawaiian Gardens Phase 4, in the Dogwood Building. Featuring a spacious, open-concept kitchen with modern white cabinetry & laminated wood flooring, this home offers breathtaking water views of the serene lake. The unit is tastefully partially furnished, creating a welcoming atmosphere. Enjoy natural [...]

## **Basics**

**Date added:** Added 3 weeks ago **Category:** Condominium

**Type:** Residential **Status:** Active

**Bedrooms: 1** bed **Bathrooms: 1** bath

Half baths: 0 half baths Area: 684 sq ft

**Lot size, sq ft: 0** sq ft **SubdivisionName:** DOGWOOD GARDENS