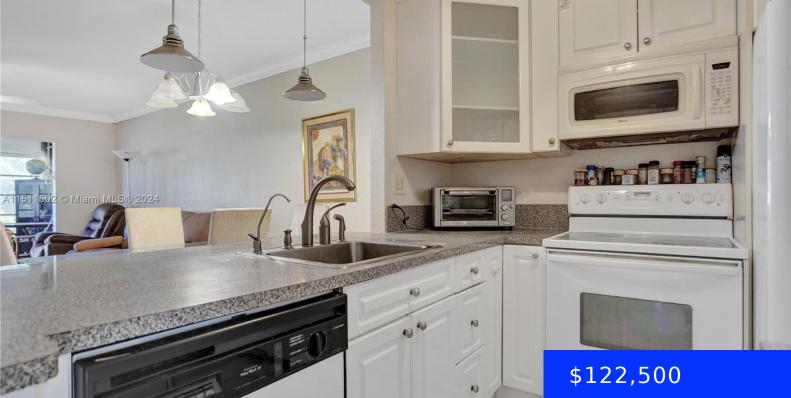

### 5103 35TH ST, LAUDERDALE LAKES, FL, 33319

https://ritterproperties.com

Wow! Reduced to sell fast! Get a 2 bedroom unit with an opened kitchen for the price of a 1 bedroom! Great opportunity! Bright corner unit with 2 bedrooms and 2 bathrooms in Hawaiian Gardens Phase 4, in the Dogwood Building. Opened kitchen, tile floor & laminated wood floor throughout. New water heater, and Ac [...]

### **Amenities & Features**

| <b>Features:</b> Florida Room, Third Floor Entry, Walk-In Closet(s)                | Security Features: No Security      |
|------------------------------------------------------------------------------------|-------------------------------------|
| <b>Amenities:</b> Dishwasher, Disposal, Electric Range,<br>Microwave, Refrigerator | ExteriorFeatures: Exterior Cat Walk |
| Waterfront available: Yes                                                          | GarageYN: No                        |
| AttachedGarageYN: No                                                               | CoolingYN: Yes                      |
| PoolPrivateYN: No                                                                  | FireplaceYN: No                     |
|                                                                                    |                                     |