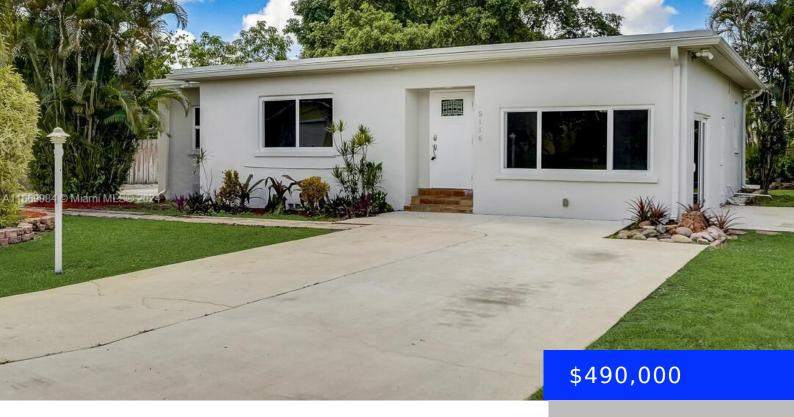

## 5116 HARTWICK LN, WEST PALM BEACH, FL, 33415

https://ritterproperties.com

Welcome to 5116 Hartwick Lane, a spacious and beautifully maintained 3-bedroom, 2-bath home perfect for families or professionals seeking comfort and convenience. Located in a peaceful, desirable neighborhood, this home features an open floor plan, modern kitchen with stainless steel appliances, and a large backyard, ideal for entertaining. Enjoy the added convenience of a two-car [...]

- 4 beds
- 2 baths
- Residentia
- Single Family Residence
- Active
- 1445 sq ft

## **Basics**

Type: Residential Status: Active

Bedrooms: 4 beds Bathrooms: 2 baths

Half baths: 0 half baths Area: 1445 sq ft

Lot size, sq ft: 10006 sq ft SubdivisionName: Acreage & Unrec

**ListOfficeName:** United Realty Group Inc **View:** Intracoastal View, Lake

## **Building Details**

**Cooling features:** Central Air **Year built:** 1958

ArchitecturalStyle: Detached, One Story NewConstructionYN: No

Building Name: Acreage & Unrec Exterior material: CBS Construction