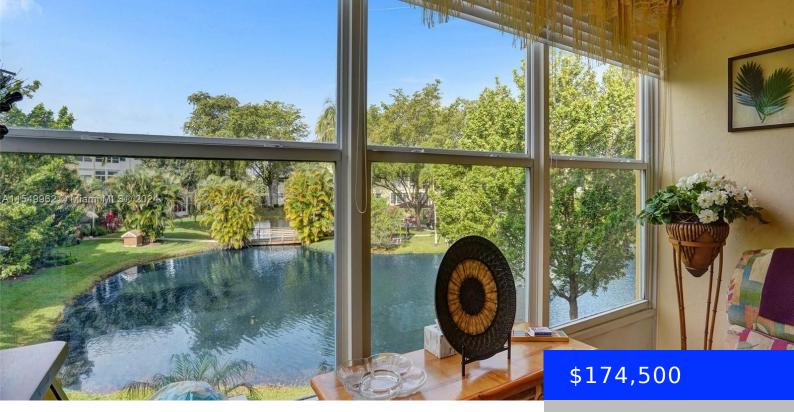

## 5141 OAKLAND PARK BLVD, LAUDERDALE LAKES, FL, 33313

https://ritterproperties.com

Beautiful corner unit for sale in the phase 2 of Hawaiian Gardens in the Melaleuca Building. This tropical paradise is completely remodeled with an opened kitchen with white cabinets, stainless steel appliances and granite countertop. Shiny tile floor throughout, both bathrooms were also remodeled. All windows are impact windows! This one will sell all furnished [...]

- 2 beds
- 2 baths
- 944 sq ft

## Basics

Date added: Added 2 months ago Bathrooms: 2 baths Area: 944 sq ft SubdivisionName: MELALEUCA GARDENS CONDO,HAWAIIAN GARDENS View: Lake, Water View ListAOR: Miami Association of REALTORS® MLS ID: A11549962 Bedrooms: 2 beds Half baths: 0 half baths Lot size, sq ft: 0 sq ft ListOfficeName: Keyes Company

## **Building Details**

| Cooling features: Central Air                       | Year built: 1970                    |
|-----------------------------------------------------|-------------------------------------|
| ArchitecturalStyle: Garden Apartment, Patio/Cluster | NewConstructionYN: No               |
| Building Name: MELALEUCA GARDEN CONDO               | Exterior material: CBS Construction |
| Heating: Central                                    | Parking: Assigned, Guest            |

## **Amenities & Features**

| Security Features: Complex Fenced, Other |
|------------------------------------------|
| Waterfront available: Yes                |
| AttachedGarageYN: No                     |
| PoolPrivateYN: No                        |
|                                          |
|                                          |