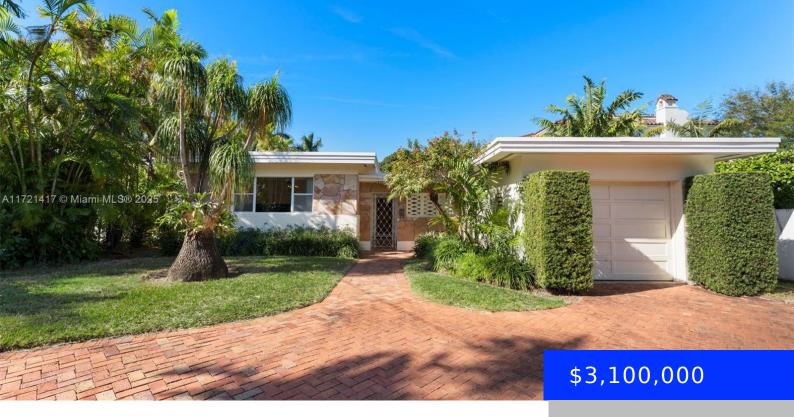

## 5150 LA GORCE DR, MIAMI BEACH, FL, 33140

https://ritterproperties.com

Discover the potential of this 11,580 ft² oversized lot posting vibrant sunsets in the exclusive La Gorce Island, the premier Miami Beach most sought after neighborhood! Per the current city building code, build a new construction home over 5000 ft² or build a dream outdoor playground with olympic size pool and plenty of entertainment for [...]

- 3 beds
- 2 baths
- Residentia
- Single Family Residence
- Active
- 2509 sq ft

## **Basics**

Date added: Added 2 days ago

Type: Residential

**Bedrooms: 3** beds

Half baths: 0 half baths

Lot size, sq ft: 11580 sq ft

**ListOfficeName:** Real Estate Craft, LLC.

View: Other

**MLS ID:** A11721417

Category: Single Family Residence

Status: Active

Bathrooms: 2 baths

**Area: 2509** sq ft

SubdivisionName: BEACH VIEW SUB

**GarageSpaces:** 1

**ListAOR:** Miami Association of REALTORS®

## **Building Details**

**Cooling features:** Central Air **Year built:** 1951

ArchitecturalStyle: Detached, One Story NewConstructionYN: No

Building Name: BEACH VIEW SUB Exterior material: CBS Construction