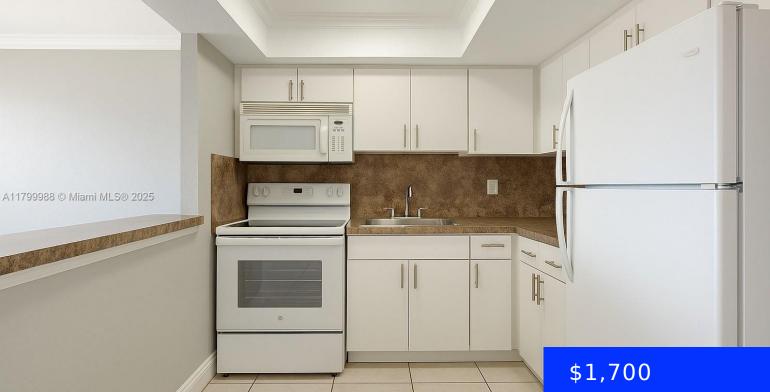

#### HIALEAH, FL, 33012

https://ritterproperties.com

Beautifully Renovated Corner Unit in Prime Hialeah Location! Discover this freshly painted and fully updated 2-bedroom, 1-bath condo nestled in the heart of Hialeah. Located really close from Palm Avenue and behind Westland Mall, this corner unit offers unparalleled convenience to expressways, schools, restaurants, and more. Featuring new ceramic tile flooring, modern appliances, and a [...]

## **Amenities & Features**

Features: Third Floor EntryAmenities: Electric Range, Electric Water Heater, MicrowaveWaterfront available: NoGarageYN: YesAttachedGarageYN: NoCoolingYN: NoPoolPrivateYN: NoFireplaceYN: No