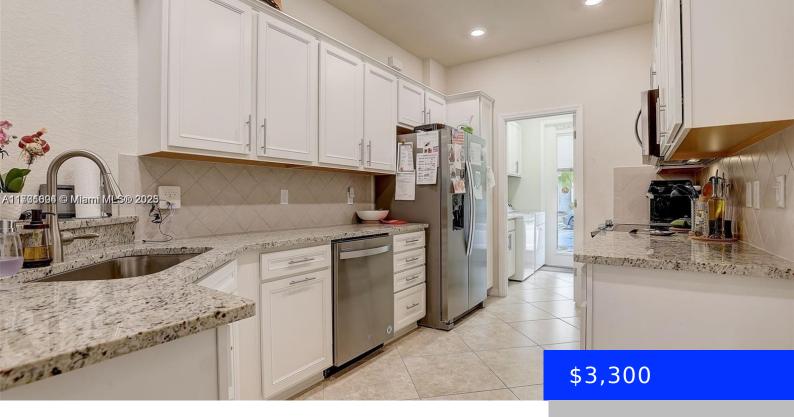

## 5182 EUCALYPTUS DR, HOLLYWOOD, FL, 33021

https://ritterproperties.com

DISCOVER THIS TOWNHOUSE IN PARKVIEW AT
HILLCREST—HOLLYWOOD'S NEWEST AND MOST SOUGHT-AFTER
COMMUNITY. THIS MAGNOLIA MODEL FEATURES 3 SPACIOUS
BEDROOMS, 2.5 BATHROOMS, AND A 1-CAR GARAGE, OFFERING
BOTH STYLE AND FUNCTIONALITY. THE OPEN-CONCEPT FIRST
FLOOR IS PERFECT FOR ENTERTAINING, WHILE THE SECOND FLOOR
PROVIDES PRIVACY WITH ALL BEDROOMS CONVENIENTLY LOCATED
UPSTAIRS. DESIGNED WITH SAFETY AND COMFORT [...]

## **Amenities & Features**

**Features:** First Floor Entry, Walk-In Closet(s)

Security Features: Fire Alarm, Smoke Detector, Key Card Entry, Complex Fenced, Gated with Guard

Amenities: Dishwasher, Disposal, Dryer, Electric CommunityFeatures: Gated, Pool, Tennis Range, Electric Water Heater, Microwave,

Refrigerator, Washer

Court(s), Exercise Room, Gated Community

WindowFeatures: Clear Impact Glass, Complete Impact Glass, High Impact Windows,

Impact Glass

**PoolFeatures:** Community

Waterfront available: No AttachedGarageYN: Yes