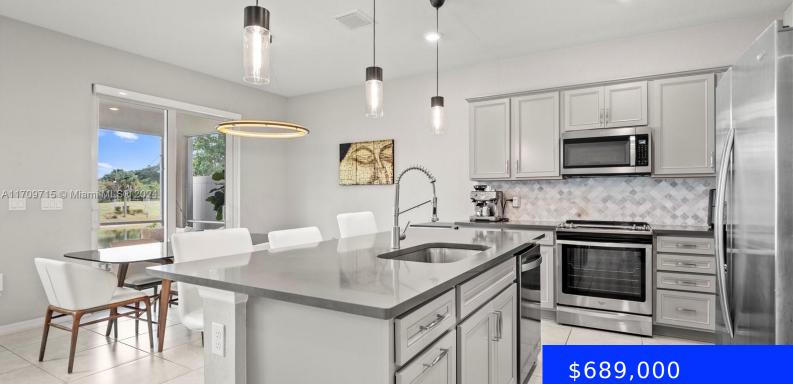

#### 5185 EUCALYPTUS DR, HOLLYWOOD, FL, 33021

https://ritterproperties.com

This stunning 3-bedroom, 2.5-bathroom townhouse offers an exceptional opportunity to live in Hollywood's most sought-after communities, blending the privacy of a home with the perks of resort-style living. Property Features: open-concept living and dining areas with plenty of natural light, modern kitchen equipped with stainless steel appliances, quartz countertops, and a large island—perfect for entertaining, [...]

# **Building Details**

Cooling features: Central Air ArchitecturalStyle: Patio/Cluster Building Name: Parkview at Hillcrest Heating: Central Year built: 2021 NewConstructionYN: No Exterior material: Other Parking: 2 Or More Spaces

## **Amenities & Features**

Features: Closet Cabinetry, First Floor Entry

**Amenities:** Dishwasher, Disposal, Dryer, Electric Water Heater, Microwave, Refrigerator, Washer

GarageYN: Yes

CoolingYN: Yes

FireplaceYN: No