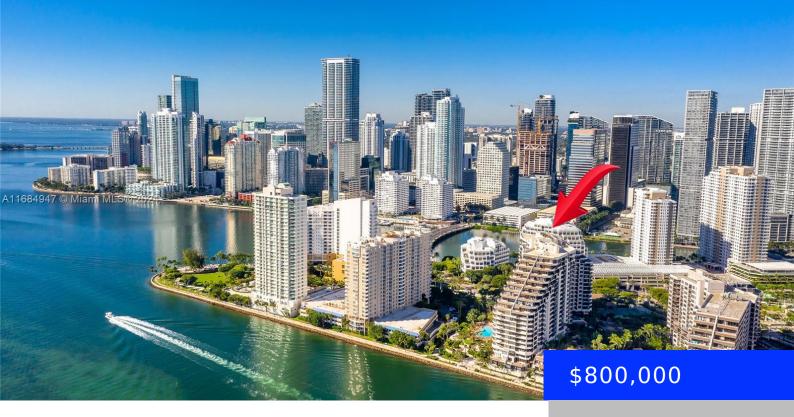

## 520 BRICKELL KEY DR, MIAMI, FL, 33131

https://ritterproperties.com

Beautiful 2 bedroom, 2-bathroom unit overlooking a spectacular view of Biscayne Bay. Bright unit facing South. Laminate floors, stainless steel appliances in kitchen. Great amenities, gym, pool, tennis courts! Enjoy living on an island with a walkable distance to all shops at Brickell City Center and Downtown Miami, easy to show.

View: Bay

**ListAOR:** Miami Association of REALTORS®

**MLS ID:** A11684947

**Category:** Condominium

Status: Active

Bathrooms: 2 baths

**Area: 1555** sq ft

SubdivisionName: BRICKELL KEY ONE

## **Building Details**

Cooling features: Central Air, Electric Year built: 1982

NewConstructionYN: No Building Name: Brickell Key One

**Exterior material:** CBS Construction **Heating:** Central

Parking: 1 Space, No Rv/Boats, Valet