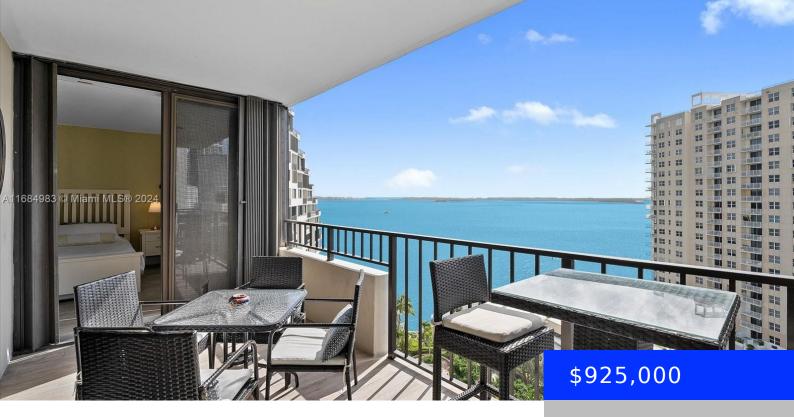

## 520 BRICKELL KEY DR, MIAMI, FL, 33131

https://ritterproperties.com

A spectacular unit featuring 2 bedrooms and 2 full baths, with a gorgeous water view from the Master bedroom and from the open balcony! This unit was completely renovated and it's ready to move in! That's a unique opportunity to live on a desirable island and at the same time, be walking distance from the [...]

## **Basics**

Date added: Added 4 months ago

Type: Residential Bedrooms: 2 beds

Half baths: 0 half baths

Lot size, sq ft: 0 sq ft

**ListOfficeName:** One Sotheby's International

Realty

View: Bay, Ocean View, Other View

## **Amenities & Features**

**Features:** First Floor Entry **Security Features:** Intercom In Lobby,

Lobby Secured, Other

ExteriorFeatures: Other, Open Balcony

Amenities: Dishwasher, Dryer, Electric Water
Heater, Other Equipment/Appliances, Refrigerator