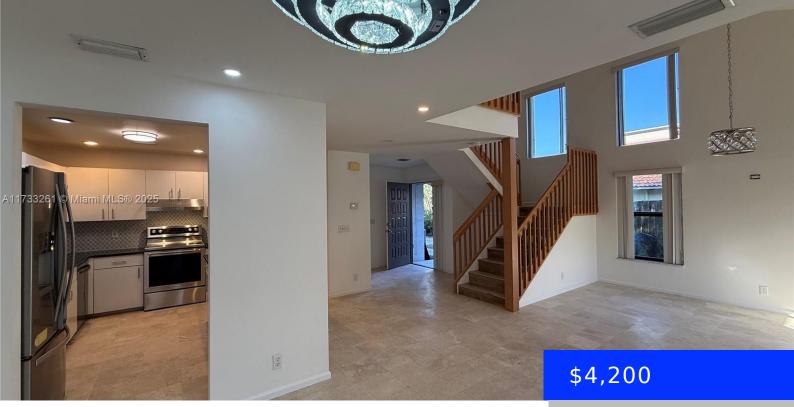

## 520 48TH ST, BOCA RATON, FL, 33431

https://ritterproperties.com

EAST BOCA remodeled 3B/3B Villa with 2 stories and attached 2-car garage, and separate room with full-size Washer & Dryer & sink. Features a spacious floor plan, vaulted ceilings in the main areas, walk-in closet, and huge private yard all fenced-in. Perfectly located in residential neighborhood of Villas de La Costa. Close distance to I-95, [...]

## Basics

Date added: Added 9 hours agoCategory: SingleType: Residential LeaseStatus: ActiveBedrooms: 3 bedsBathrooms: 3 bedsHalf baths: 0 half bathsArea: 1500 sq ftLot size, sq ft: 0 sq ftSubdivisionNamListOfficeName: Related ISG Realty, LLC.GarageSpaces: 2View: GardenUnitNumber: 52ListAOR: Miami Association of REALTORS®MLS ID: A117332

Category: Single Family Residence Status: Active Bathrooms: 3 baths Area: 1500 sq ft SubdivisionName: VILLAS DE LA COSTA GarageSpaces: 2 UnitNumber: 520 MLS ID: A11733261

## **Building Details**

Cooling features: Ceiling Fan(s), Central Air ArchitecturalStyle: First Floor Entry Building Name: VILLAS DE LA COSTA Roof: Shingle Parking: 2 Spaces, On-street, Parking Garage Year built: 1992 NewConstructionYN: No Exterior material: CBS Construction Heating: Central

## **Amenities & Features**

| Features: First Floor Entry, Walk-In Closet(s) | <b>Amenities:</b> Dishwasher, Disposal, Dryer, Refrigerator, Washer |
|------------------------------------------------|---------------------------------------------------------------------|
| WindowFeatures: Blinds, Jalousie               | Waterfront available: No                                            |
| GarageYN: Yes                                  | AttachedGarageYN: Yes                                               |
| CoolingYN: Yes                                 | PoolPrivateYN: No                                                   |
| FireplaceYN: No                                |                                                                     |