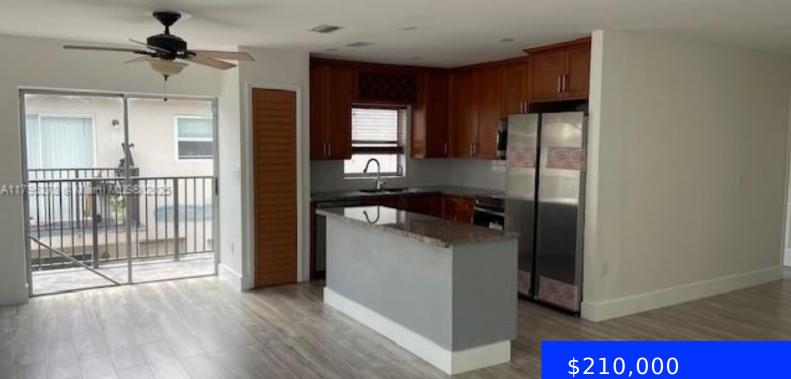

## 5209 18TH ST, LAUDERHILL, FL, 33313

https://ritterproperties.com

Beautiful 3 Bedrooms, 2 baths condo in a gated community. Freshly painted with New Floors, New Lighting, New kitchen Appliances, Washer & Dryer, New Cabinetry in Baths and tile and new Hot Water Heater.