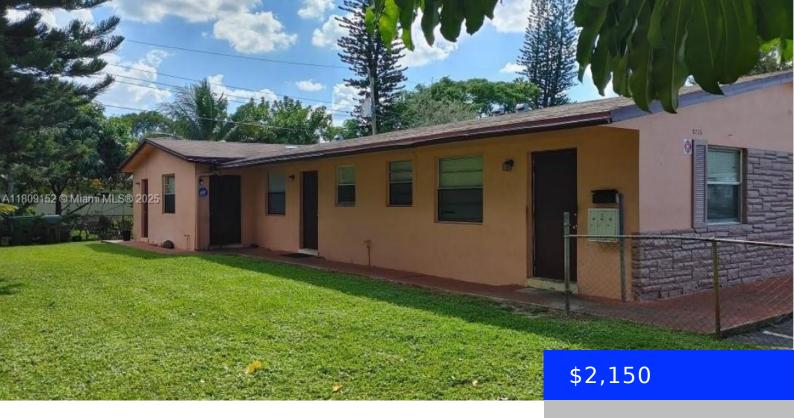

## 5210 16TH ST, LAUDERHILL, FL, 33313

https://ritterproperties.com

Section 8 is welcome. Spacious 2 bed 2 bath first floor corner unit in maintained triplex. Tile floors. Impact windows. Central AC. Great area. Water is included in the rent. Washer/dryer available in the laundry room outside the unit. Close to parks, schools, shoppings, highways, hospital, places of worship, restaurants etc.