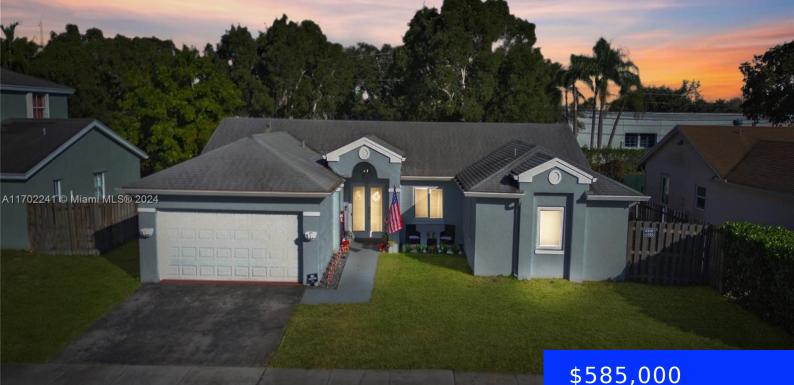

#### 5216 94TH TER, SUNRISE, FL, 33351

https://ritterproperties.com

Did someone say dream home? Kick off your shoes and step into this stunning 3-bedroom, 2-bathroom home located in the familyfriendly Bayan Estates neighborhood. This spacious home features LOTS of updates, split floorplan, brand-new island kitchen, all-new bedroom doors, & new dishwasher. The backyard is a true retreat, complete with a new pergola, perfect for [...]

#### \$585,000

### Basics

Date added: Added 4 weeks ago Type: Residential Bedrooms: 3 beds Half baths: 0 half baths Lot size, sq ft: 7008 sq ft ListOfficeName: Keller Williams Capital Realty View: Other MLS ID: A11702241 Category: Single Family Residence Status: Active Bathrooms: 2 baths Area: 1675 sq ft SubdivisionName: BANYAN ESTATES GarageSpaces: 2 ListAOR: Miami Association of REALTORS®