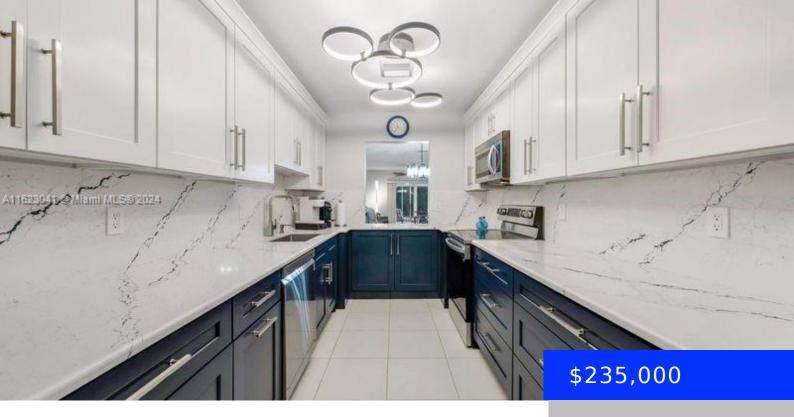

## 5217 POPPY PL, DELRAY BEACH, FL, 33484

https://ritterproperties.com

Imagine yourself living in this beautifully renovated 2-Bedroom/2-Bathroom condominium with an upgraded luxury kitchen and brand-new appliances, washer and dryer, electric box in Bridgeview, active and peaceful 55+ community close to everything! Nice dining and living rooms lead to a gorgeous Florida Room overlooking the gardens. Primary Bedroom has one walk-in closet and a regular [...]

## **Amenities & Features**

**Features:** First Floor Entry, Florida Room **Security Features:** No Security

Amenities: Dishwasher, Dryer, Electric Range, Microwave, WindowFeatures: Blinds

Refrigerator, Washer