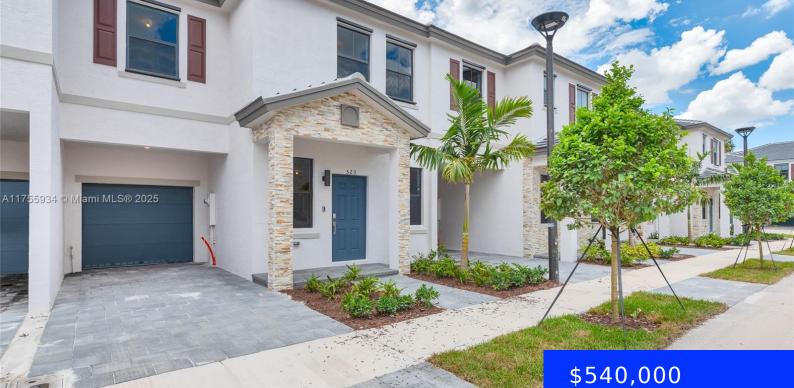

## 523 19TH TER, FORT LAUDERDALE, FL, 33312

https://ritterproperties.com

Beautiful townhouse on the nice The Edge of 20 gated community. This two-story property has three very spacious bedrooms upstairs with big closet space and private fenced backyard. It comes with one car garage and a paved spaced for a second car. Stainless steel appliances, washer and dryer conveniently in second floor. This fine community [...]

## Basics

Date added: Added 4 days ago **Category:** Townhouse **Type:** Residential Status: Active Bedrooms: 3 beds Bathrooms: 2 baths Half baths: 1 half bath Area: 1328 sq ft Lot size, sq ft: 0 sq ft SubdivisionName: The Edge On 20 ListOfficeName: One Sotheby's Int'l Realty **GarageSpaces:** 1 **View:** Garden View ListAOR: Miami Association of REALTORS® MLS ID: A11755934 EntryLevel: 1