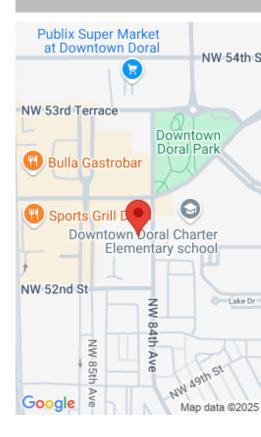

## 5250 84TH AVE, DORAL, FL, 33166

https://ritterproperties.com

Palma at Downtown Doral is an Instrata Lifestyle Residences community, which offers distinctive apartments with a tailored living and amenity-rich lifestyle in Miami's premier town center, Downtown Doral, Florida. The 19-story tower features 231 luxury lifestyle apartment homes located directly across from the toprated Downtown Doral Charter Elementary School and the popular Downtown Doral Park [...]