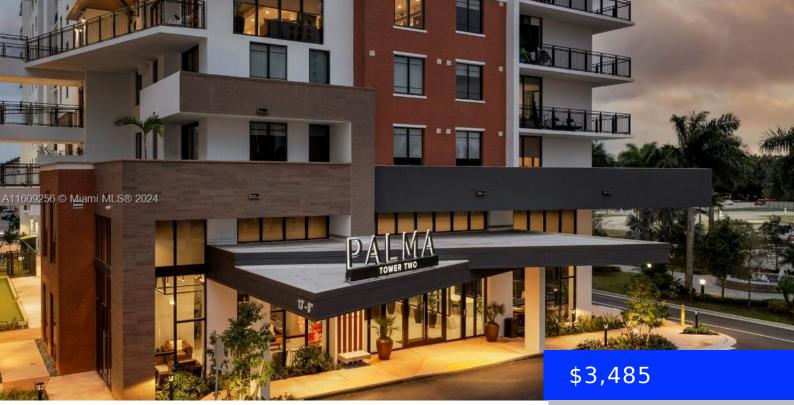

## 5250 84TH AVE, DORAL, FL, 33166

https://ritterproperties.com

Palma at Downtown Doral is an Instrata Lifestyle Residences community, which offers distinctive apartments with a tailored living and amenity-rich lifestyle in Miami's premier town center, Downtown Doral, Florida. The 19-story tower features 231 luxury lifestyle apartment homes located directly across from the toprated Downtown Doral Charter Elementary School and the popular Downtown Doral Park [...]

## Basics

| Date added: Added 1 month ago         | Category: Apartment                                 |
|---------------------------------------|-----------------------------------------------------|
| Type: Residential Lease               | Status: Active                                      |
| Bedrooms: 2 beds                      | Bathrooms: 2 baths                                  |
| Half baths: 0 half baths              | <b>Area: 1196</b> sq ft                             |
| Lot size, sq ft: 30883 sq ft          | SubdivisionName: PALMA AT DOWNTOWN<br>DORAL,TOWER 2 |
| LeaseTerm: 1 Year With Renewal Option | ListOfficeName: 1 Miami Realty                      |
| GarageSpaces: 1                       | View: Pool                                          |
| UnitNumber: 2-606                     | ListAOR: Miami Association of REALTORS®             |
| EntryLevel: 6                         | MLS ID: A11609256                                   |

## **Building Details**

| Year built: 2019                       | NewConstructionYN: No                   |
|----------------------------------------|-----------------------------------------|
| Building Name: PALMA AT DOWNTOWN DORAL | Parking: 1 Space, Guest, Parking Garage |